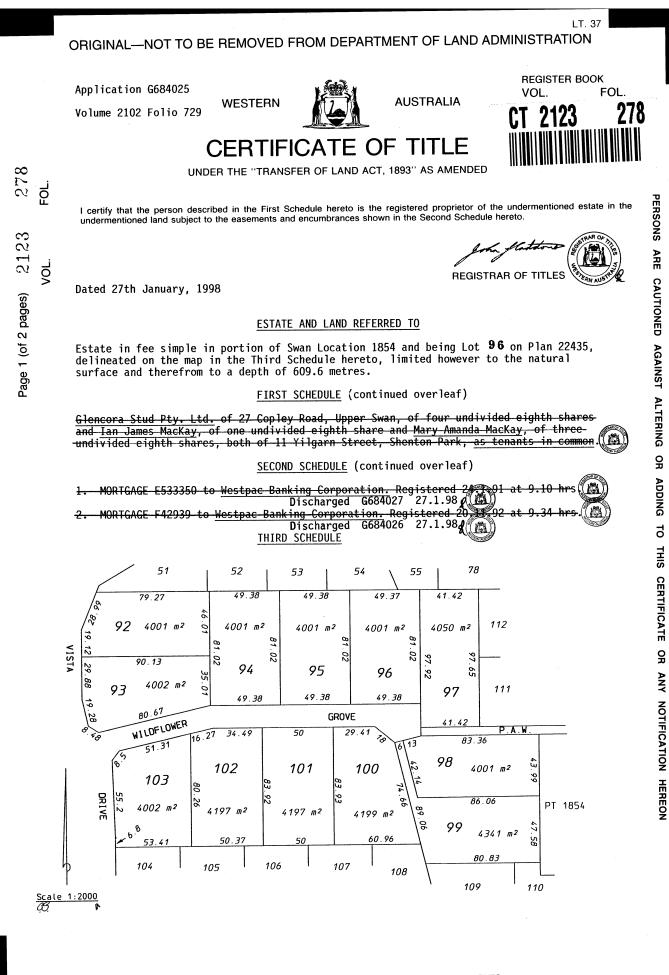

ONS, INTERESTS, ENCUMBRANCES AND NOTIFICATIONS: (SECOND SCHEDULE)

MORTGAGE TO WESTPAC BANKING CORPORATION REGISTERED 13/1/2023. P418359 1

A current search of the sketch of the land should be obtained where detail of position, dimensions or area of the lot is required. Warning: Lot as described in the land description may be a lot or location.

-----END OF CERTIFICATE OF TITLE------

#### **STATEMENTS:**

The statements set out below are not intended to be nor should they be relied on as substitutes for inspection of the land and the relevant documents or for local government, legal, surveying or other professional advice.

SKETCH OF LAND: PREVIOUS TITLE: PROPERTY STREET ADDRESS: LOCAL GOVERNMENT AUTHORITY: 2123-278 (96/P22435) 2102-729 8 WILDFLOWER GR, PARKERVILLE. SHIRE OF MUNDARING





NOTE: ENTRIES MAY BE AFFECTED BY SUBSEQUENT ENDORSEMENTS.



Superseded - Copy for Sketch Only

| FIRST SCHE                  | Appleon FIRST SCHEDULE (continued)                     | NOTE: ENTRIES MAY BE AFFECTED E | BY SUBSEQUENT              | ENT ENDOF   | ENDORSEMENTS |                        |       |              |            |            | LT. 37           |
|-----------------------------|--------------------------------------------------------|---------------------------------|----------------------------|-------------|--------------|------------------------|-------|--------------|------------|------------|------------------|
|                             | REC                                                    | REGISTERED PROPRIETOR           |                            |